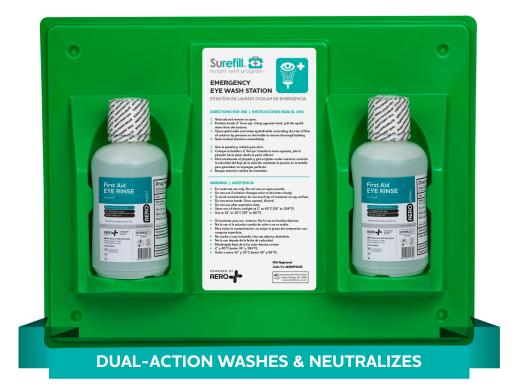

## EYEWASH STATION DOUBLE BOTTLE WALL UNIT

Code: AKEWP16US UPC: 9341394017863 Size: 17.5"L x 3.5"W x 13.5"H

## Surefill<sup>™</sup> Eyewash Station Double Bottle Wall Unit

is simple and effective to use – a vital piece of equipment in many workplaces. The station is wall mounted to hold two easy-open Sterile Buffered AeroWash<sup>™</sup> Eye & Skin Rinse 16oz bottles. It is a portable allin-one Eyewash Station to remove loose foreign material, air pollutants or chlorinated water. Helps to relieve irritation, discomfort, burning, stinging and itching.

## TOTAL PCS: 3

Complies with the ANSI Z358.1-2014 regulation as a personal use eyewash only. FDA Registered.