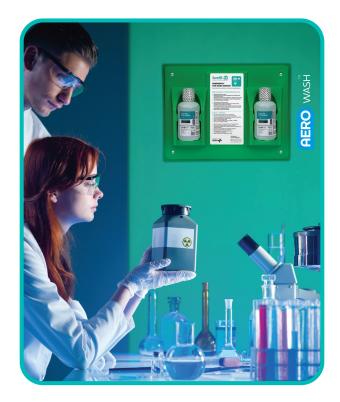

## Surefill<sup>™</sup> Eyewash Station Double Bottle Wall Unit

is simple and effective to use – a vital piece of equipment in many workplaces. The station is wall mounted to hold two easy-open Sterile Buffered AeroWash<sup>™</sup> Eye & Skin Rinse 16oz bottles. It is a portable allin-one Eyewash Station to remove loose foreign material, air pollutants or chlorinated water. Helps to relieve irritation, discomfort, burning, stinging and itching.