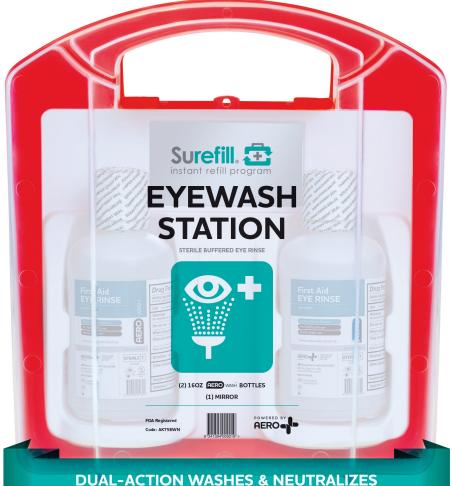

## **EYEWASH STATION** 75 SERIES KIT w/ MIRROR

Code: AK75EWN UPC: 9341394009219 Size: 12"L x 4"W x 13.5"H

Surefill<sup>™</sup> 75 Series Eyewash Station is simple and effective to use – a vital piece of equipment in many workplaces. The freestanding kit can also be wall mounted, with a drop-down dust cover and two easy-open Sterile Buffered AeroWash<sup>™</sup> Eye Rinse bottle.. It is a portable all-in-one Eyewash Station to remove loose foreign material, air pollutants or chlorinated water and to help relieve irritation, discomfort, burning, stinging and itching.

<image>

16 OZ REFILL BOTTLES\* Code: AW16OZUS UPC: 9341394021150 Size: 2.75"L x 2.75"W x 7"H \*case not included

## TOTAL PCS: 3

Complies with ANSI Z358.1-2014 regulation as a personal use eyewash only. FDA Registered