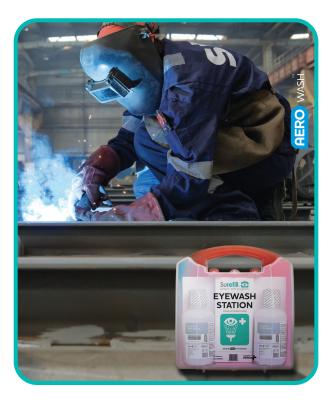

## **EYEWASH STATION** 75 SERIES KIT w/ MIRROR

Code: AK75EWN UPC: 9341394009219 Size: 12"L x 4"W x 13.5"H

Surefill<sup>™</sup> 75 Series Eyewash Station is simple and effective to use – a vital piece of equipment in many workplaces. The freestanding kit can also be wall mounted, with a drop-down dust cover and two easy-open Sterile Buffered AeroWash<sup>™</sup> Eye Rinse bottle.. It is a portable all-in-one Eyewash Station to remove loose foreign material, air pollutants or chlorinated water and to help relieve irritation, discomfort, burning, stinging and itching.