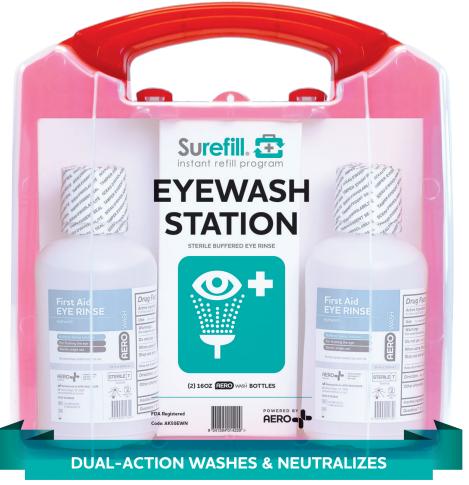

## **EYEWASH STATION**

## **50 SERIES KIT**

Code: AK50EWN UPC: 9341394014220 Size: 10.5"L x 3.5"W x 11.5"H

Surefill™ 50 Series Eyewash Station is simple and effective to use – a vital piece of equipment in many workplaces. The freestanding kit can also be wall mounted, with a drop-down dust cover and two easy-open Sterile Buffered AeroWash™ Eye Rinse bottle.. It is a portable all-in-one Eyewash Station to remove loose foreign material, air pollutants or chlorinated water and to help relieve irritation, discomfort, burning, stinging and itching.

## **TOTAL PCS: 3**

Complies with ANSI Z358.1-2014 regulation as a personal use eyewash only. FDA Registered