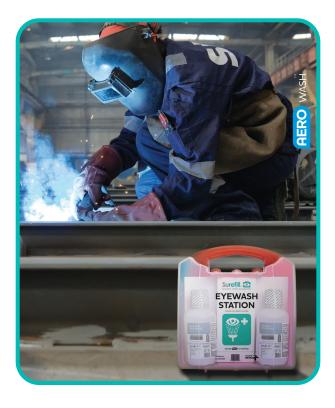

## **EYEWASH STATION**

## **50 SERIES KIT**

Code: AK50EWN UPC: 9341394014220 Size: 10.5"L x 3.5"W x 11.5"H

Surefill™ 50 Series Eyewash Station is simple and effective to use – a vital piece of equipment in many workplaces. The freestanding kit can also be wall mounted, with a drop-down dust cover and two easy-open Sterile Buffered AeroWash™ Eye Rinse bottle.. It is a portable all-in-one Eyewash Station to remove loose foreign material, air pollutants or chlorinated water and to help relieve irritation, discomfort, burning, stinging and itching.