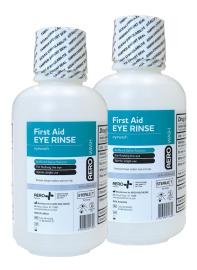

## 16 OZ REFILL BOTTLES\*

Code: AW16OZUS UPC: 9341394021150 Size: 2.75"L x 2.75"W x 7"H

\*case not included