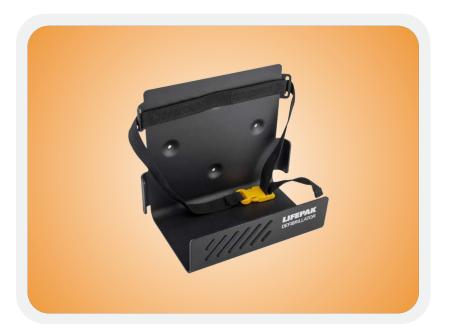

## Wall Bracket For Lifepak 1000 AED

- MDD Compliant
- UKCA Marked & CE Marked

The Lifepak 1000 defibrillator wall mount bracket offers a practical and secure solution for storing this crucial life-saving device, ensuring it is readily accessible in emergencies. Designed to keep the defibrillator in a visible and easily identifiable location, the bracket aids in the quick retrieval and proper return of the AED after use or maintenance, such as battery or electrode replacement. The inclusion of a handy clip strap provides an added layer of security, keeping the defibrillator firmly in place and reducing the risk of accidental dislodgement. This bracket is specifically tailored for the Lifepak 1000 Automated External Defibrillator, including the model with an ECG display and manual override, making it an essential accessory for maintaining the device's readiness and visibility in public or high-traffic areas. By promoting proper storage and ease of access, this wall mount bracket supports effective emergency response and equipment management.

- Compatible with Lifepak 500 and 1000 defibrillator
- Premium quality
- Easy setup and Secure Storage
- Accessible in emergencies