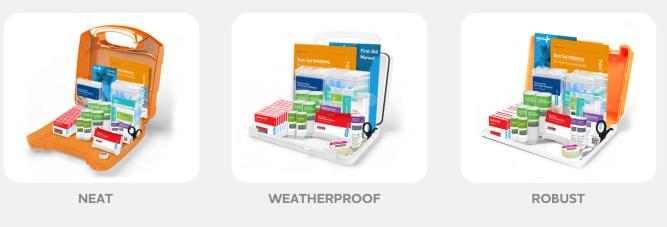

cm              | 2  |
| AeroGlove™ Nitrile Examination Gloves, Pair               | 6  |
| AeroGuide™ A6 First Aid Leaflet                           | 1  |

| AeroBurn <sup>™</sup> Sterile Gel Dressing 10x10cm           | 1 |
|--------------------------------------------------------------|---|
| AeroRescue <sup>™</sup> Emergency Foil Blanket Silver/Silver | 1 |
| AeroShield <sup>™</sup> CPR Face Shield                      | 1 |
| AeroWound <sup>™</sup> HSE Finger Dressing                   | 2 |
| AeroForm <sup>™</sup> Conforming Bandage 7.5cm x 4m          | 1 |
| AeroPore™ Micropore Tape 2.5cm x 10m                         | 1 |
| AeroInstrument <sup>™</sup> Tuffcut Scissors 7.5" x 190mm    | 1 |
| AeroKit <sup>™</sup> Wall Bracket                            | 1 |

## AVAILABLE IN: