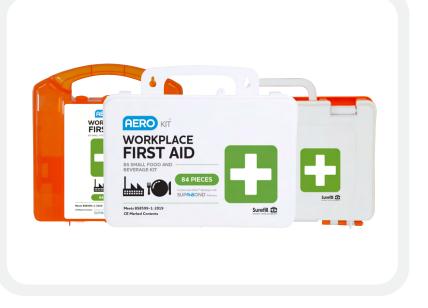

## WORKPLACE FOOD AND BEVERAGE FIRST AID KIT

PROPRIETARY ADVANCED ADHESIVE PERFORMANCE

Surefill<sup>TM</sup> Small Food and Beverage Kits have been designed to cater for compact size workplaces and include quality first aid products required to treat injured workers so they are able to return to the job. These durable cases ensure contents are protected from the day to day exposure to dust and damage.

## QTY DESCRIPTION

QTY

| AeroWipe™ Sterile Saline Cleansing Wipes                  | 20 |
|-----------------------------------------------------------|----|
| AeroPlast <sup>™</sup> Assorted Washproof Plasters env/10 | 4  |
| AeroWound <sup>™</sup> Sterile Eye Pad with Bandage       | 2  |
| AeroWound™ HSE Dressing 12 x 12cm                         | 2  |
| AeroWound <sup>™</sup> HSE Dressing 18 x 18cm             | 2  |
| AeroBand™ Triangular Bandage 90 x 90 x 127cm              | 2  |
| AeroGlove™ Nitrile Examination Gloves, Pair               | 6  |
| AeroGuide™ A6 First Aid Leaflet                           | 1  |

| AeroBurn <sup>™</sup> Sterile Gel Dressing 10x10cm           | 1 |
|--------------------------------------------------------------|---|
| AeroRescue <sup>™</sup> Emergency Foil Blanket Silver/Silver | 1 |
| AeroShield <sup>™</sup> CPR Face Shield                      | 1 |
| AeroWound <sup>™</sup> HSE Finger Dressing                   | 2 |
| AeroForm <sup>™</sup> Conforming Bandage 7.5cm x 4m          | 1 |
| AeroPore™ Micropore Tape 2.5cm x 10m                         | 1 |
| AeroInstrument <sup>™</sup> Tuffcut Scissors 7.5" x 190mm    | 1 |
| AeroKit <sup>™</sup> Wall Bracket                            | 1 |