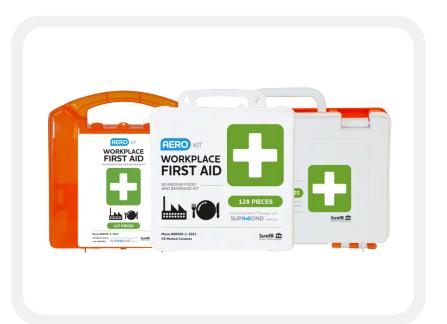

## WORKPLACE FOOD AND BEVERAGE FIRST AID KIT

Surefill<sup>TM</sup> Medium Food and Beverage Kits have been designed to cater for compact size workplaces and include quality first aid products required to treat injured workers so they are able to return to the job. These durable cases ensure contents are protected from the day to day exposure to dust and damage.

## **AVAILABLE IN:**

**NEAT** 

WEATHERPROOF

ROBUST