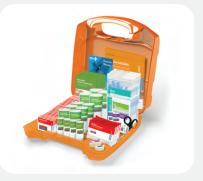

## WORKPLACE FOOD AND BEVERAGE FIRST AID KIT

Surefill<sup>TM</sup> Medium Food and Beverage Kits have been designed to cater for compact size workplaces and include quality first aid products required to treat injured workers so they are able to return to the job. These durable cases ensure contents are protected from the day to day exposure to dust and damage.

## DESCRIPTION QTY DESCRIPTION QTY

| AeroWipe™ Sterile Saline Cleansing Wipes                  | 30 |
|-----------------------------------------------------------|----|
| AeroPlast <sup>™</sup> Assorted Washproof Plasters env/10 | 6  |
| AeroWound™ Sterile Eye Pad with Bandage                   | 3  |
| AeroWound™ HSE Dressing 12 x 12cm                         | 4  |
| AeroWound™ HSE Dressing 18 x 18cm                         | 3  |
| AeroBand™ Triangular Bandage 90 x 90 x 127cm              | 3  |
| AeroGlove™ Nitrile Examination Gloves, Pair               | 9  |
| AeroGuide™ A6 First Aid Leaflet                           | 1  |

| AeroBurn™ Sterile Gel Dressing 10x10cm              | 2 |
|-----------------------------------------------------|---|
| AeroRescue™ Emergency Foil Blanket Silver/Silver    | 2 |
| AeroShield™ CPR Face Shield                         | 1 |
| AeroWound™ HSE Finger Dressing                      | 3 |
| AeroForm <sup>™</sup> Conforming Bandage 7.5cm x 4m | 2 |
| AeroPore™ Micropore Tape 2.5cm x 10m                | 2 |
| AeroInstrument™ Tuffcut Scissors 7.5" x 190mm       | 1 |
| AeroKit™ Wall Bracket                               | 1 |