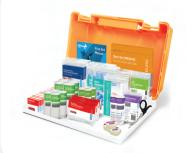

## WORKPLACE FOOD AND BEVERAGE FIRST AID KIT

Surefill<sup>TM</sup> Medium Food and Beverage Kits have been designed to cater for compact size workplaces and include quality first aid products required to treat injured workers so they are able to return to the job. These durable cases ensure contents are protected from the day to day exposure to dust and damage.

## DESCRIPTION QTY DESCRIPTION QTY

| AeroWipe™ Sterile Saline Cleansing Wipes                  | 30 |
|-----------------------------------------------------------|----|
| AeroPlast <sup>™</sup> Assorted Washproof Plasters env/10 | 6  |
| AeroWound™ Sterile Eye Pad with Bandage                   | 3  |
| AeroWound™ HSE Dressing 12 x 12cm                         | 4  |
| AeroWound™ HSE Dressing 18 x 18cm                         | 3  |
| AeroBand™ Triangular Bandage 90 x 90 x 127cm              | 3  |
| AeroGlove™ Nitrile Examination Gloves, Pair               | 9  |
| AeroGuide™ A6 First Aid Leaflet                           | 1  |

| AeroBurn™ Sterile Gel Dressing 10x10cm              | 2 |
|-----------------------------------------------------|---|
| AeroRescue™ Emergency Foil Blanket Silver/Silver    | 2 |
| AeroShield™ CPR Face Shield                         | 1 |
| AeroWound™ HSE Finger Dressing                      | 3 |
| AeroForm <sup>™</sup> Conforming Bandage 7.5cm x 4m | 2 |
| AeroPore™ Micropore Tape 2.5cm x 10m                | 2 |
| AeroInstrument™ Tuffcut Scissors 7.5" x 190mm       | 1 |
| AeroKit™ Wall Bracket                               | 1 |