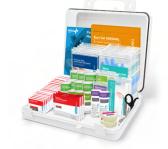

## WORKPLACE FOOD AND BEVERAGE FIRST AID KIT

Surefill<sup>TM</sup> Medium Food and Beverage Kits have been designed to cater for compact size workplaces and include quality first aid products required to treat injured workers so they are able to return to the job. These durable cases ensure contents are protected from the day to day exposure to dust and damage.

## DESCRIPTION QTY DESCRIPTION QTY

| AeroWipe™ Sterile Saline Cleansing Wipes                  | 30 |
|-----------------------------------------------------------|----|
| AeroPlast <sup>™</sup> Assorted Washproof Plasters env/10 | 6  |
| AeroWound™ Sterile Eye Pad with Bandage                   | 3  |
| AeroWound™ HSE Dressing 12 x 12cm                         | 4  |
| AeroWound™ HSE Dressing 18 x 18cm                         | 3  |
| AeroBand™ Triangular Bandage 90 x 90 x 127cm              | 3  |
| AeroGlove™ Nitrile Examination Gloves, Pair               | 9  |
| AeroGuide™ A6 First Aid Leaflet                           | 1  |

| AeroBurn™ Sterile Gel Dressing 10x10cm              | 2 |
|-----------------------------------------------------|---|
| AeroRescue™ Emergency Foil Blanket Silver/Silver    | 2 |
| AeroShield™ CPR Face Shield                         | 1 |
| AeroWound™ HSE Finger Dressing                      | 3 |
| AeroForm <sup>™</sup> Conforming Bandage 7.5cm x 4m | 2 |
| AeroPore™ Micropore Tape 2.5cm x 10m                | 2 |
| AeroInstrument™ Tuffcut Scissors 7.5" x 190mm       | 1 |
| AeroKit™ Wall Bracket                               | 1 |