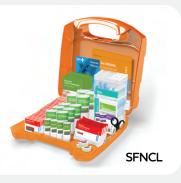

## WORKPLACE LARGE FOOD AND BEVERAGE FIRST AID KIT

Surefill<sup>TM</sup> First Aid Large Food & Beverage Kits have been designed to cater for small to medium sized workplaces and includes quality first aid products required to treat injured workers so they are able to return to the job. These durable cases ensure contents are protected from the day to day exposure to dust and damage.

## AVAILABLE IN:

ROBUST

AERO