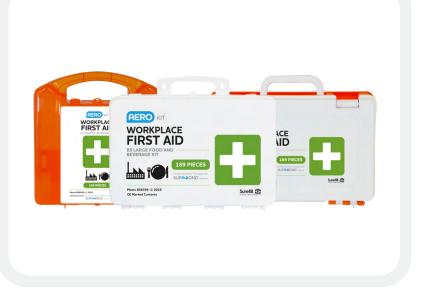

## WORKPLACE LARGE FOOD AND BEVERAGE FIRST AID KIT

Surefill<sup>TM</sup> First Aid Large Food & Beverage Kits have been designed to cater for small to medium sized workplaces and includes quality first aid products required to treat injured workers so they are able to return to the job. These durable cases ensure contents are protected from the day to day exposure to dust and damage.

## AVAILABLE IN:

ROBUST

AERO