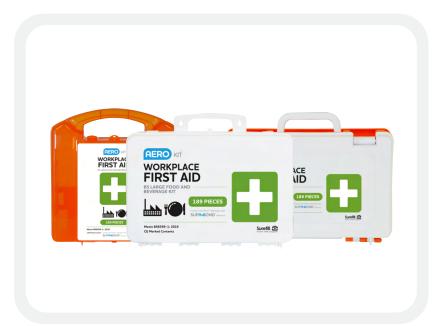

## WORKPLACE FOOD AND BEVERAGE FIRST AID KIT

Surefill<sup>TM</sup> First Aid Large Food & Beverage Kits have been designed to cater for small to medium sized workplaces and includes quality first aid products required to treat injured workers so they are able to return to the job. These durable cases ensure contents are protected from the day to day exposure to dust and damage.

## **AVAILABLE IN:**

WEATHERPROOF