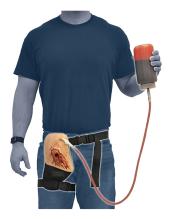

# **IPT** Inguinal Packing Trainer

The TrueClot Inguinal Packing Trainer is a wearable training aid that simulates a junctional hemorrhage that cannot be treated with a tourniquet. The trainer can be placed on a manikin or worn by an actor for a higher level of realism to teach advanced wound packing skills.

### Features

Wearable, life-threatening wound simulating an inguinal hemorrhage untreatable with a standard tourniquet

Fully packable with a 12 ft strip of simulated hemostatic dressing

Compatible with junctional tourniquets (when used on a manikin)