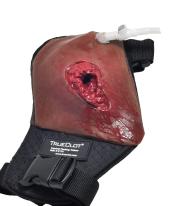

### Features

Wearable, life-threatening wound simulating an inguinal hemorrhage untreatable with a standard tourniquet

Fully packable with a 12 ft strip of simulated hemostatic dressing

Compatible with junctional tourniquets (when used on a manikin)

Easy to clean with water and air dry

Durable ballistic nylon construction

Includes 1L of TrueClot Blood Simulant, 5 packs of gauze, and storage case

Available in Dark and Light Flesh tones