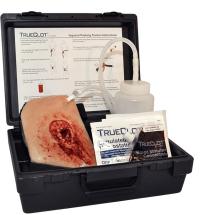

Easy to clean with water and air dry

Durable ballistic nylon construction

Includes 1L of TrueClot Blood Simulant, 5 packs of gauze, and storage case

Available in Dark and Light Flesh tones

#### Dimensions

Kit in case: 11 x 13.5 x 5.2 in (28 x 34.3 x 13.2 cm) - 3.9 lbs (1.8 kg) Wound trainer: 10.5 x 5.25 in (15.9 x 22.2 cm) - Wound depth: 2.5 in (6.4 cm) Liquid capacity: 33.8 oz (1 liter) Item # 5174