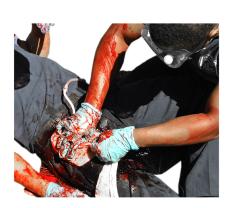

# **IPT** Inguinal Packing Trainer

The TrueClot Inguinal Packing Trainer is a wearable training aid that simulates a junctional hemorrhage that cannot be treated with a tourniquet. The trainer can be placed on a manikin or worn by an actor for a higher level of realism to teach advanced wound packing skills.

### Features

Wearable, life-threatening wound simulating an inguinal hemorrhage untreatable with a standard tourniquet

Fully packable with a 12 ft strip of simulated hemostatic dressing

Compatible with junctional tourniquets (when used on a manikin)