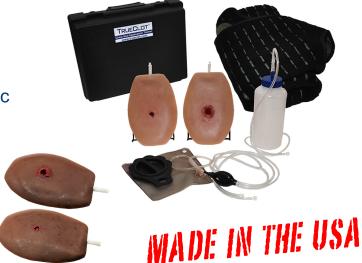

#### Dimensions

Kit in case: 11 x 13.5 x 5.2 in (28 x 34.3 x 13.2 cm) - 5.2 lbs (2.4 kg) Wound surface: 6.25 x 8.75 in (15.9 x 22.2 cm) - Liquid capacity: 33.8 oz (1 liter) Item # 5214