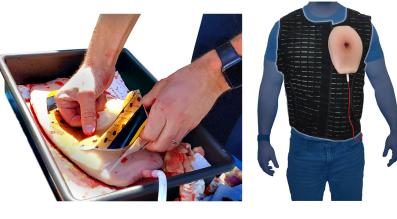

## **CSAT** Chest Seal Application Trainer

The TrueClot Chest Seal Application Trainer (CSAT) is both a table top and wearable scenario task trainer designed to teach chest seal appliction skills. Simulated wounds are used on the table top to demonstrate basic skills and worn on the vest to teach students to manage a patient while correctly placing a chest seal.

#### Features

The first task trainer that can be used as both a table top AND wearable prop

Simulated bubbling, breathing and chest seal venting/sealing

Wearable entry and exit wounds with active bleeding for scenario training

Durable simulated wounds and Velcro MOLLE vest

Apply and reuse real chest seals for realistic training

Easy to clean with water and air dry

Available in Dark and Light flesh tones