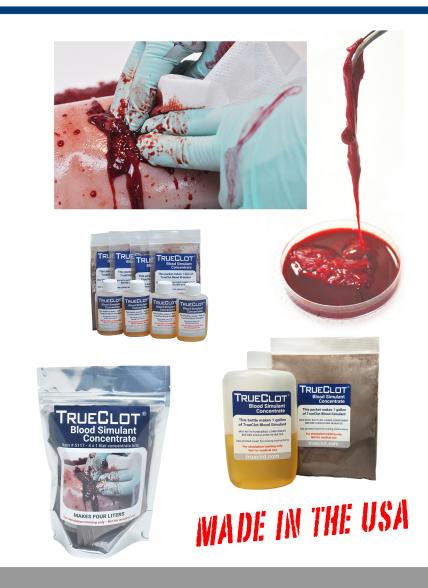

# TRUECLOT®

## **Blood Simulant Concentrate**

When diluted in water, TrueClot Blood Simulant Concentrate will create a highly realistic simulated blood for use in traumatic bleeding control, wound packing and advanced hemostatic dressings training. The simulated blood will form realistic simulated blood clots when used with TrueClot Simulated Hemostatic Gauzeor TrueClot Clotting Solution.

#### Features

Small form factor, dilute with water when ready to use

Forms highly realistic, simulated blood clots when mixed with TrueClot Clotting Solution or Simulated Hemostatic Gauze

Washes off of skin with soap and water (for best washability use bar soap)

Washes out of clothing with household laundering

3 year shelf life

Available in 1 gallon (3.8 L) and 4 x 1 liter sizes

#### Dimensions

Gallon size: 6 x 9 x 1.5 in (15.2 x 22.3 x 3.8 cm) - 0.4 lbs (190 g) 4 x 1 liter size: 6 x 9 x 1.5 in (15.2 x 22.3 x 3.8 cm) - 0.5 lbs (225 g) Item # 5115: 1 Gallon (3.8 L) packet - Item # 5117: 4 x 1 L packets