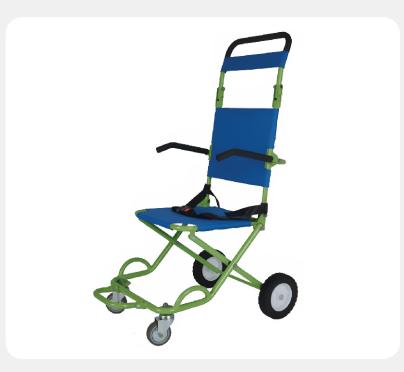

## **FOR UNEVEN GROUND**

- MDD Compliant
- UKCA Marked & CE Marked

4-Wheel Plus Transit Wheelchair is an enhanced version of the basic Transit Wheelchair for transferring a person requiring additional comfort and support across rough and uneven surfaces or carry patients up or down a flight of stairs. A minimum of two operators are required to carry the chair but additional may be necessary depending on the weights to be lifted. Because of the lifting and Manual Handling involved, it is recommended that full Risk Assessment and Personal Emergency Evacuation Plan (PEEP) should be carried out prior to purchase.

## **SPECIFICATION:**

- Chair Weight 13kg
- Chair Length 90cm
- Chair Width 58cm
- Chair Height 128cm
- Load capacity 130kg

## **AVAILABLE IN:**

- Large rear wheels enable movement across rough and uneven surfaces.
- Acts like a wheelchair for easy manoeuvrability when on level ground.
- Flat seat, arms, and footrest help to relax the client
- Integrated handles ensure the chair is carried in the correct position