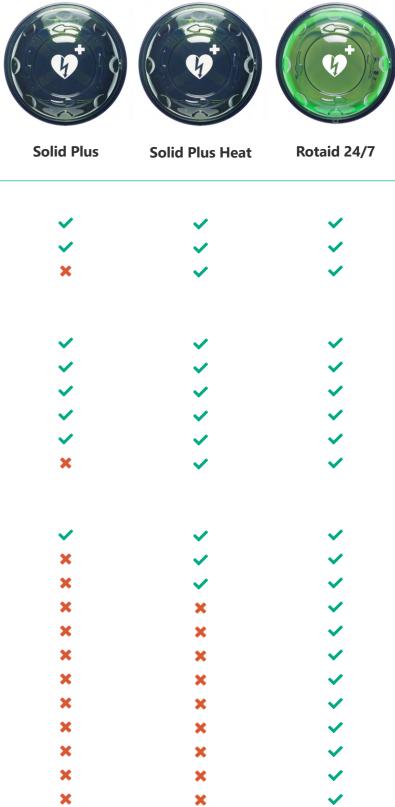

### **Comparison table**

| Appliance                            |  |
|--------------------------------------|--|
| For indoor usage                     |  |
| For outdoor usage (no frost)         |  |
| For outdoor usage (with frost)       |  |
| Quality standards                    |  |
| IP56                                 |  |
| IK10                                 |  |
| Salt mist protection                 |  |
| UV Protection                        |  |
| No WiFi / mobile signal interference |  |
| Frost protection up to -20 Celsius   |  |
| Functionalities                      |  |
| Audible alarm system                 |  |
| Heating system                       |  |
| LED Lighting system                  |  |
| Visual alarm system                  |  |
| AED self-test failure detection      |  |

Responder alert system

AED presence detection

**GPS** localization

Integrated SIM-Card

Cabinet opening/closing detection

Web-based management portal SMS / E-mail notification system