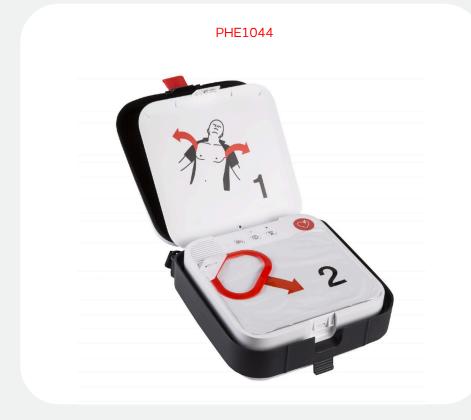

## CR2, Fully Automatic, USB, Handle

- MDD Compliant
- ✓ UKCA Marked & CE Marked

The Lifepak® CR2 is a fully automatic defibrillator designed for quick, life-saving response during sudden cardiac arrest. It replaces the Lifepak® CR Plus, offering faster heart rhythm analysis and automatic shock delivery when needed. The device includes clear visual instructions, CPR coaching with a metronome for timing, and a convenient handle for easy transport. With a 4-year battery and electrode pad life, it requires minimal maintenance. Additionally, the CR2 allows patient and event data transfer via USB for easy post-event analysis and record-keeping.