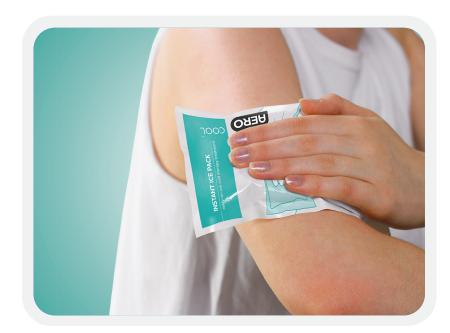

## INSTANT COLD PACK

- ✓ MDD Compliant
- UKCA Marked & CE Marked

The AeroCool™ Instant Ice Pack is designed for immediate use in any emergency where cold therapy treatment is required. It is highly effective in the treatment of children's injuries such as burns and scalds. The AeroCool™ Instant Ice Pack is a practical alternative to re-usable hot and cold packs and is ready for immediate use. This product is packaged in a durable wrap which is easy to handle and patient-friendly while being tough enough to withstand the rigours of transportation and storage. The AeroCool™ Instant Ice Pack is an excellent addition to the hot and cold treatment range and provides users with a cost-effective, cold therapy treatment option. Suitable for treating swelling. It is ideal for relieving pain. Individual packs contain one AeroCool™ Hot Cold Pack suitable for relieving muscle pain and reduce swelling.