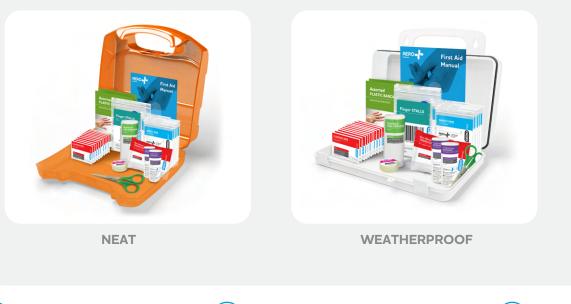

riangular Bandage 90 x 90 x 127cm              | 1  |
|-----------------------------------------------------------|----|
| AeroForm™ Conforming Bandage 5cm x 4.5m                   | 2  |
| AeroPlast <sup>™</sup> Washproof Assorted Plasters Env/10 | 2  |
| AeroPore™ Micropore Tape 2.5cm x 10m - Roll               | 1  |
| AeroPin <sup>™</sup> Safety Pins                          | 12 |

## DESCRIPTION

QTY

| AeroWipe <sup>™</sup> Sterile Saline Cleansing Wipes |   |
|------------------------------------------------------|---|
| AeroWound <sup>™</sup> HSE Dressing 18 x 18cm        |   |
| AeroInstrument <sup>™</sup> Poly Prop Scissors       |   |
| AeroShield <sup>™</sup> Fingerstalls                 |   |
| AeroPad™ Low Adherent Pad 7.5x7.5cm                  | 2 |

## **AVAILABLE IN:**







**AERO**