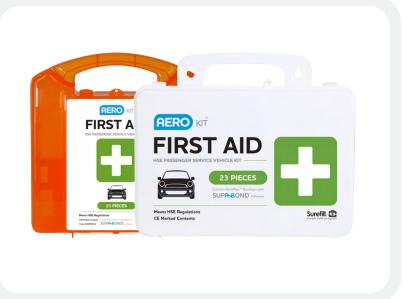

## HSE PASSENGER SERVICE VEHICLE FIRST AID KIT

PROPRIETARY ADVANCED ADHESIVE PERFORMANCE

Surefill<sup>TM</sup> First Aid Road Haulage Kits have been designed to cater for compact size workplaces and include quality first aid products required to treat injured workers so they are able to return to the job. These durable cases ensure contents are protected from the day to day exposure to dust and damage.