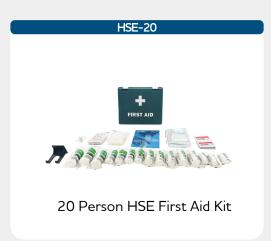

## 10, 20 & 50 person HSE First Aid Kits

- ✓ MDD Compliant
- UKCA Marked & CE Marked

This first aid kit is HSE compliant, meeting the 1981 regulations, and is designed for convenience and durability. It features grab handles and wall mounts for easy access in emergencies, while its robust case is water and dust resistant, ensuring the contents remain protected. Clearly marked with "First Aid" for quick identification, the kit is available in versatile sizes suitable for treating 10, 20, or 50 people, making it an essential addition to any workplace or public area where safety and preparedness are priorities.

## **AVAILABLE IN:**