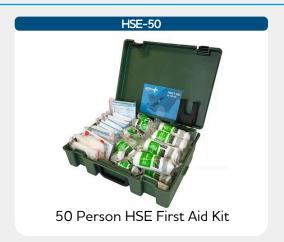

## 10, 20 & 50 person HSE First Aid Kits

- ✓ MDD Compliant
- UKCA Marked & CE Marked

This first aid kit is HSE compliant, meeting the 1981 regulations, and is designed for convenience and durability. It features grab handles and wall mounts for easy access in emergencies, while its robust case is water and dust resistant, ensuring the contents remain protected. Clearly marked with "First Aid" for quick identification, the kit is available in versatile sizes suitable for treating 10, 20, or 50 people, making it an essential addition to any workplace or public area where safety and preparedness are priorities.

## **AVAILABLE IN:**