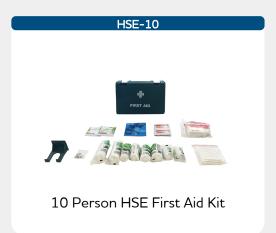

## 10, 20 & 50 person HSE First Aid Kits

- ✓ MDD Compliant
- UKCA Marked & CE Marked

This first aid kit is HSE compliant, meeting the 1981 regulations, and is designed for convenience and durability. It features grab handles and wall mounts for easy access in emergencies, while its robust case is water and dust resistant, ensuring the contents remain protected. Clearly marked with "First Aid" for quick identification, the kit is available in versatile sizes suitable for treating 10, 20, or 50 people, making it an essential addition to any workplace or public area where safety and preparedness are priorities.

## **AVAILABLE IN:**