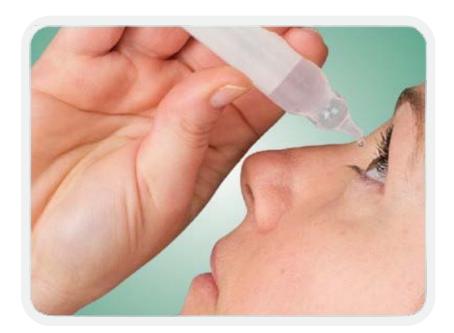

## Eye Wash

- MDD Compliant
- UKCA Marked & CE Marked

AeroWash™ Eye Wash is an essential addition to any comprehensive first aid kit, particularly in environments where frequent eye care is a priority. Designed with safety and effectiveness in mind, this eye wash solution supports the thorough cleaning of the eyes by gently flushing out foreign objects and debris. Each bottle contains a sterile 0.9% Sodium Chloride solution, which provides optimal care for the eyes, ensuring that contaminants are safely and effectively removed. The sterile nature of the solution minimizes the risk of infection while offering a soothing and reliable method for eye irrigation. AeroWash™ is ideal for use in various settings, including industrial workplaces, laboratories, and other areas where eye safety and quick response to eye injuries are crucial. Its inclusion in first aid kits ensures that you are well-prepared to address eye-related emergencies with confidence.