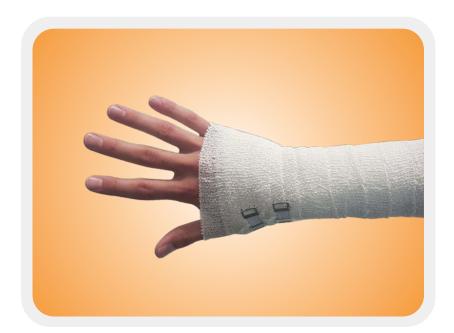

## ELASTIC COTTON CREPE BANDAGE

- MDD Compliant
- UKCA Marked & CE Marked

With its high-quality cotton design, our AeroCrepe™ Elastic Cotton Crepe Bandage offers a premium first aid solution. It's elastic properties allows users greater comfort and manoeuvrability around joints and body contours. Thanks to its elasticity, it can also be used as a retention dressing where necessary. This product is classed as non-sterile but can be used alongside sterile products to secure smaller pads. It is recommended for light support and is ideal for soft tissue injuries or gentle coverage for small wounds that are healing. The Crepe Bandage is ideally suited for use with immobilisation or compression techniques, offering comfortable support for the casualty whilst further treatment takes place. The bandage is suitable for keeping joints still during elevation. Comes as a pack of 12 containing AeroCrepe™ Elastic Cotton Crepe Bandage, suitable for immobilisation and compression techniques.