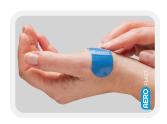

**DESCRIPTION** 

| AeroWound™ Large Trauma Dressing 15 x 18cm | 2 |
|--------------------------------------------|---|
| AeroRescue™ Tourniquet                     | 1 |
| AeroRescue™ Haemostatic Dressing           | 2 |
| AeroKit™ Wall Bracket                      | 1 |