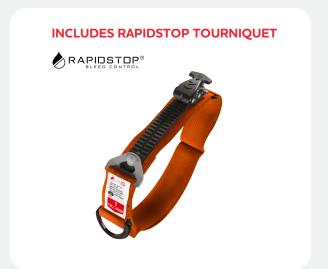

**DESCRIPTION** 

| AeroWound™ Large Trauma Dressing 15 x 18cm | 2 |
|--------------------------------------------|---|
| AeroRescue™ Tourniquet                     | 1 |
| AeroRescue™ Haemostatic Dressing           | 2 |
| AeroKit™ Wall Bracket                      | 1 |