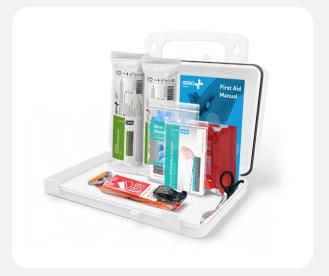

**TOTAL PIECES** 

QTY

**DESCRIPTION** QTY

| AeroGuide™ A6 First Aid Leaflet                  | 1 |
|--------------------------------------------------|---|
| AeroRescue™ Emergency Foil Blanket Silver/Silver | 1 |
| AeroGlove™ Nitrile Examination Gloves, Pair      | 2 |
| AeroInstrument™ Tuffcut Scissors 7.5" x 190mm    | 1 |

**DESCRIPTION** 

| AeroWound™ Large Trauma Dressing 15 x 18cm | 2 |
|--------------------------------------------|---|
| AeroRescue™ Tourniquet                     | 1 |
| AeroRescue™ Haemostatic Dressing           | 2 |
| AeroKit™ Wall Bracket                      | 1 |