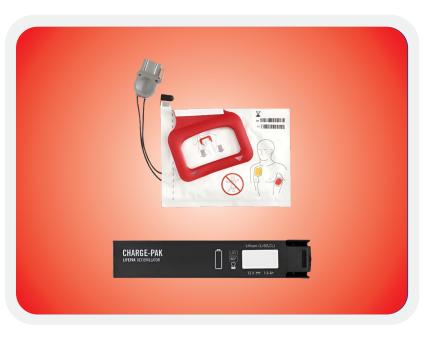

## CR Plus Charge-Pak Charging Stick With Electrodes

MDD Compliant

UKCA Marked & CE Marked

The Physio-Control Lifepak CR Plus Replacement Kit is designed to ensure the continued reliability and functionality of your defibrillator. With a stand-by life of 2 years and a replace-by date aligned with this period, the kit includes essential components for seamless replacement and maintenance. It features a CHARGE-PAK<sup>™</sup> Battery Charging Unit to keep your defibrillator's battery fully charged, a set of Quickpak Electrodes (available with either 1 or 2 pairs), and a discharger for the safe disposal of used CHARGE-PAK batteries. The Quickpak Electrodes, specifically engineered for use with the Physio-Control Lifepak CR Plus Fully Auto and Semi-Auto Defibrillators, have a 2-year lifespan to ensure optimal performance when needed. This comprehensive kit helps you maintain readiness and compliance, providing peace of mind with the assurance that all components are current and functional.