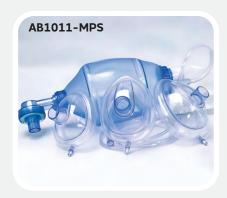

## **SINGLE USE BAG VALVE MASK RESUSCITATORS**

- MDD Compliant
- UKCA Marked & CE Marked

Bag Valve Mask Resuscitators come preassembled and ready to use. They combine quality and value. The bag is completely transparent for internal visibility and the design incorporates the first locking system attaching the oxygen tubing to the bag. Bag Valve Mask Resuscitator provide a cost effective alternative which is easy to use and provides total reliability. Designed to meet the ERC's tidal volume guidelines, they feature 360° swivel for ease of use with face mask or endotracheal tube. Single wall construction provides optimal sensitivity. Child and infant bags complete feature a H2O safety pressure release valve, minimising the risk of over inflating the lungs with a clear non-breathing valve. Excellent recoil recovery following bag compression. Latex free.

## **AVAILABLE IN**

**ADULT BAG VALVE MASK RESUSCITATOR** (SIZE 5 MASK)

ADULT BAG VALVE MASK **RESUSCITATOR SET WITH SIZE 3, 4 & 5 MASKS** 