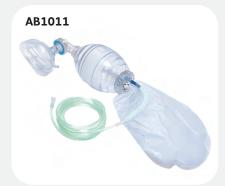

## **SINGLE USE BAG VALVE MASK RESUSCITATORS**

- MDD Compliant
- UKCA Marked & CE Marked

Bag Valve Mask Resuscitators come preassembled and ready to use. They combine quality and value. The bag is completely transparent for internal visibility and the design incorporates the first locking system attaching the oxygen tubing to the bag. Bag Valve Mask Resuscitator provide a cost effective alternative which is easy to use and provides total reliability. Designed to meet the ERC's tidal volume guidelines, they feature 360° swivel for ease of use with face mask or endotracheal tube. Single wall construction provides optimal sensitivity. Child and infant bags complete feature a H2O safety pressure release valve, minimising the risk of over inflating the lungs with a clear non-breathing valve. Excellent recoil recovery following bag compression. Latex free.

## **AVAILABLE IN**

**ADULT BAG VALVE MASK RESUSCITATOR** (SIZE 5 MASK)

ADULT BAG VALVE MASK **RESUSCITATOR SET WITH SIZE 3, 4 & 5 MASKS** 