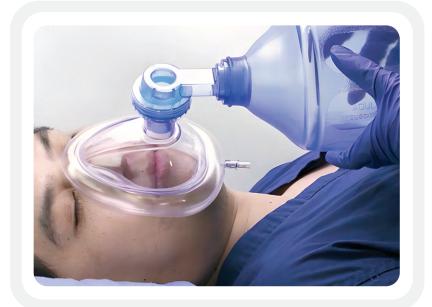

## **SINGLE USE BAG VALVE MASK RESUSCITATORS**

- MDD Compliant
- UKCA Marked & CE Marked

Bag Valve Mask Resuscitators come preassembled and ready to use. They combine quality and value. The bag is completely transparent for internal visibility and the design incorporates the first locking system attaching the oxygen tubing to the bag. Bag Valve Mask Resuscitator provide a cost effective alternative which is easy to use and provides total reliability. Designed to meet the ERC's tidal volume guidelines, they feature 360° swivel for ease of use with face mask or endotracheal tube. Single wall construction provides optimal sensitivity. Child and infant bags complete feature a H2O safety pressure release valve, minimising the risk of over inflating the lungs with a clear non-breathing valve. Excellent recoil recovery following bag compression. Latex free.