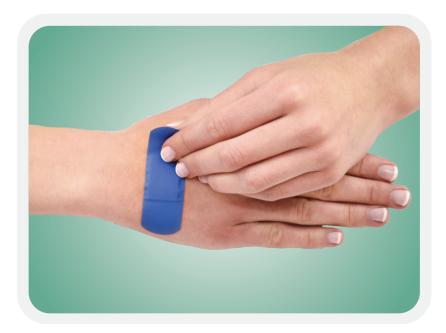

## BLUE DETECTABLE PLASTER

- MDD Compliant
- UKCA Marked & CE Marked

AeroEssentials™ Blue Detectable Dressings are an economy, hypo-allergenic product that provides an effective solution for all types of wounds. These plasters are recommended for the treatment of injuries in the food manufacturing and processing sector. They are specifically designed for environments where handling food is routine and where contamination is a risk. AeroEssentials™ Blue Detectable Dressings are highly visible due to their vibrant blue colour, which is the only colour that doesn't occur naturally in food. They can also be detected by metal detection equipment for an added level of safety. These assorted dressings are strong and secure and can withstand regular handwashing to protect the injured wound area, preventing cross-contamination with food products. The dressings stretch, bend and flex to maintain maximum adhesion, meaning lifting and edge curling are prevented.