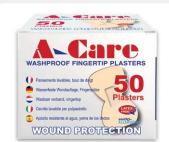

## **AVAILABLE IN:**

ACP100 - Strip (Box 100)

ACP101 – Large Patch (Box 50)

ACP102 - Fingertip (Box 50)

ACP105 - Small Patch (Box 100)

ACP106 - Assorted (Box 100)

ACP201 - Extra Wide (Box 100)