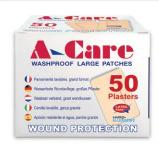

## **AVAILABLE IN:**

ACP100 - Strip (Box 100)

ACP101 – Large Patch (Box 50)

ACP102 - Fingertip (Box 50)

ACP105 - Small Patch (Box 100)

ACP106 - Assorted (Box 100)

ACP201 - Extra Wide (Box 100)