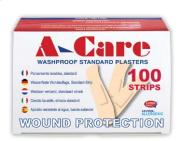

## **AVAILABLE IN:**

ACP100 - Strip (Box 100)

ACP101 – Large Patch (Box 50)

ACP102 - Fingertip (Box 50)

ACP105 - Small Patch (Box 100)

ACP106 - Assorted (Box 100)

ACP201 - Extra Wide (Box 100)