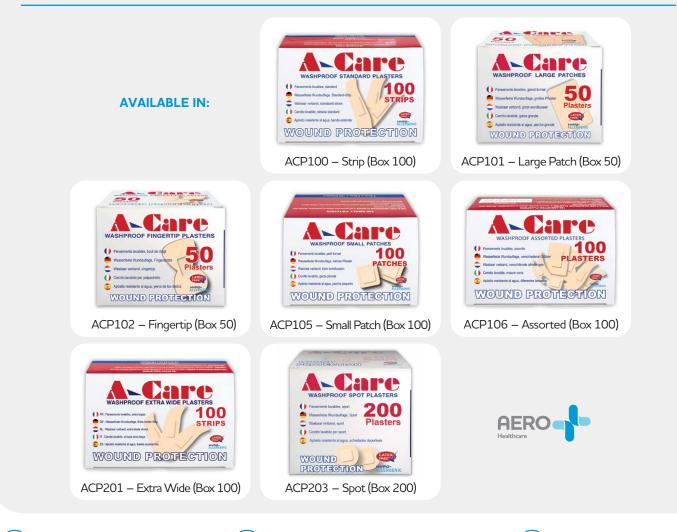

## WASHPROOF PLASTERS

MDD Compliant

A-Care Economy Washproof Dressings are an economy product that provides an effective solution for injuries and wounds that require an extra wide covering. Each plaster is strong and secure and can withstand regular handwashing to protect the injured wound area. The plasters stretch, bend, flex, and conform to body contours for maximum adhesion. This prevents lifting and edge curling and keeps the wound clean and comfortable. These durable plasters are both hypo-allergenic and latex-free and can be used by a diverse range of patients including those who suffer from skin complaints or allergies. A-Care Plasters also contain a soft cushioned, non-adherent pad for comfort, cleanliness, and ease of removal.