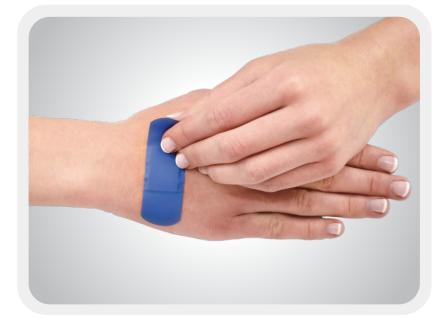

## **BLUE DETECTABLE PLASTERS**

MDD Compliant

A-Care Blue Detectable Dressings are an economy, hypo-allergenic product that provides an effective solution for all types of wounds. These plasters are recommended for the treatment of injuries in the food manufacturing and processing sector. They are specifically designed for environments where handling food is routine and where contamination is a risk. A-Care Blue Detectable Dressings are highly visible due to their vibrant blue colour, which is the only colour that doesn't occur naturally in food. They can also be detected by metal detection equipment for an added level of safety. These assorted dressings are strong and secure and can withstand regular hand washing to protect the injured wound area, preventing cross-contamination with food products. The dressings stretch, bend and flex to maintain maximum adhesion, meaning lifting and edge curling are prevented.