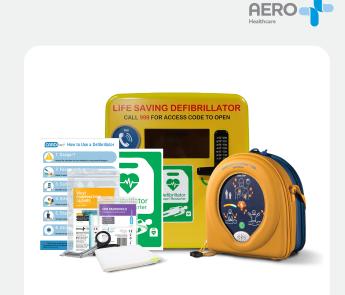

# SILVER BUNDLE External

The Bundle includes HeartSine® Samaritan® PAD 360P is also designed for adult and paediatric use (from 1 year onwards). It is a sophisticated device that offers an easy-to-use system to individuals who have limited experience with defibrillators. With an external metal cabinet, providing a secure and easily accessible storage solution for your defibrillator. Also includes a basic first aid kit, equipped with essential supplies to address minor injuries and stabilize patients until professional help arrives.

#### QTY DESCRIPTION

| HeartSine <sup>®</sup> Samaritan <sup>®</sup> PAD 360P Defibrillator | 1 | Locked Polycarbonate External Cabinet | 1 |
|----------------------------------------------------------------------|---|---------------------------------------|---|
| How to Use a Defibrillator Guide                                     | 1 | Basic First Aid Equipment             | 1 |
| Defibrillator Signage Sticker                                        | 1 |                                       |   |