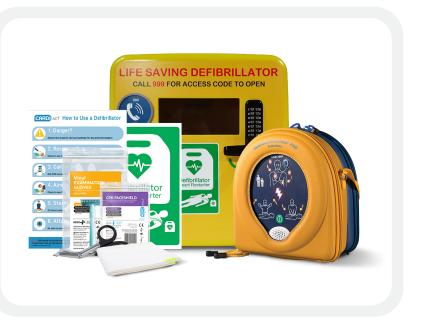

# SILVER BUNDLE External

The Bundle includes HeartSine® Samaritan® PAD 360P is also designed for adult and paediatric use (from 1 year onwards). It is a sophisticated device that offers an easy-to-use system to individuals who have limited experience with defibrillators. With an external metal cabinet, providing a secure and easily accessible storage solution for your defibrillator. Also includes a basic first aid kit, equipped with essential supplies to address minor injuries and stabilize patients until professional help arrives.

#### QTY DESCRIPTION

| HeartSine <sup>®</sup> Samaritan <sup>®</sup> PAD 360P Defibrillator | 1 | Locked Polycarbonate External Cabinet | 1 |
|----------------------------------------------------------------------|---|---------------------------------------|---|
| How to Use a Defibrillator Guide                                     | 1 | Basic First Aid Equipment             | 1 |
| Defibrillator Signage Sticker                                        | 1 |                                       |   |