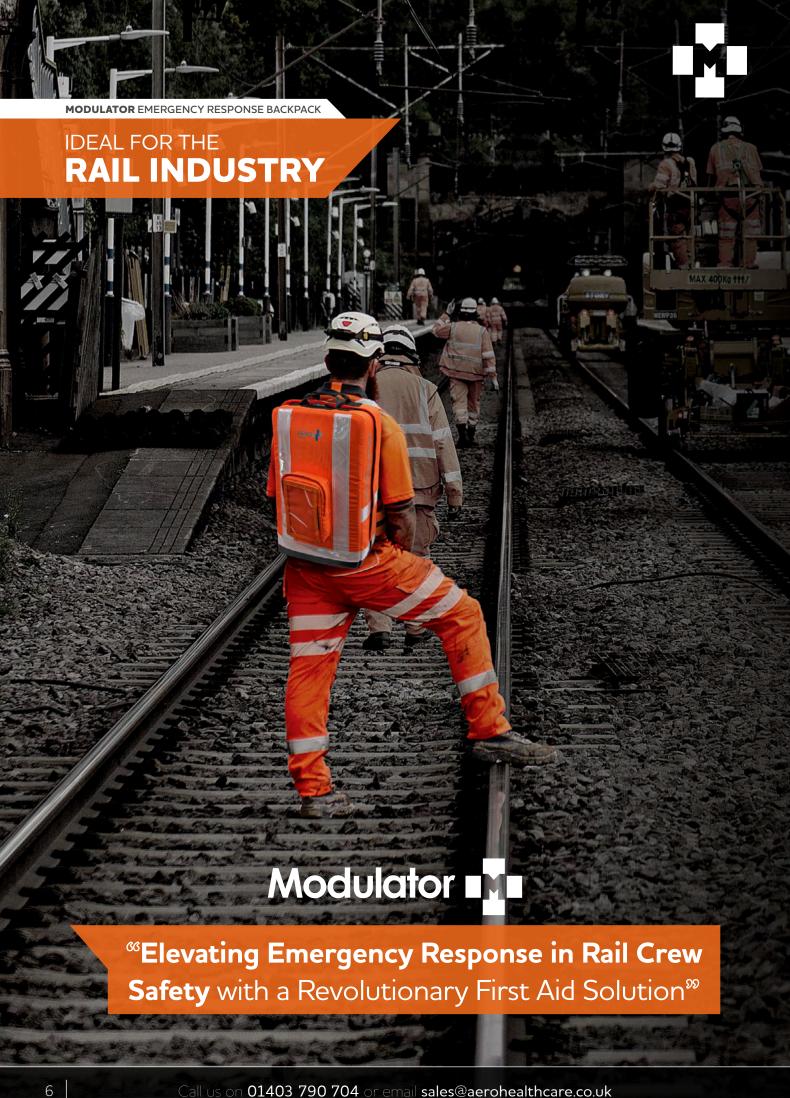

# The Ultimate Emergency Response Backpack

Inlock a new era of safety and preparedness with the Modulator Emergency Response Backpack meticulously crafted for professionals in the rail, wind farm, mining, heavy machinery, and oil & gas industries. Engineered to perfection, it goes beyond expectations, ensuring you're ready to respond with confidence in any emergency.

### Why the **Modulator Backpack** for your industry / sector »

- It effectively addresses the challenge of providing immediate first aid assistance in remote locations that have limited access to emergency services.
- Tailored to ensure your work colleagues are properly equipped to treat crush injuries as well as falls and slips, the Modulator Backpack is a dynamic first aid solution for first responders regardless of their experience / training to use.
- It's designed to swiftly respond to emergency scenarios, helping to mitigate and reduce the severity of injuries and address sudden cardiac arrest as well as critical haemorrhage control, ultimately enhancing positive patient safety outcomes.