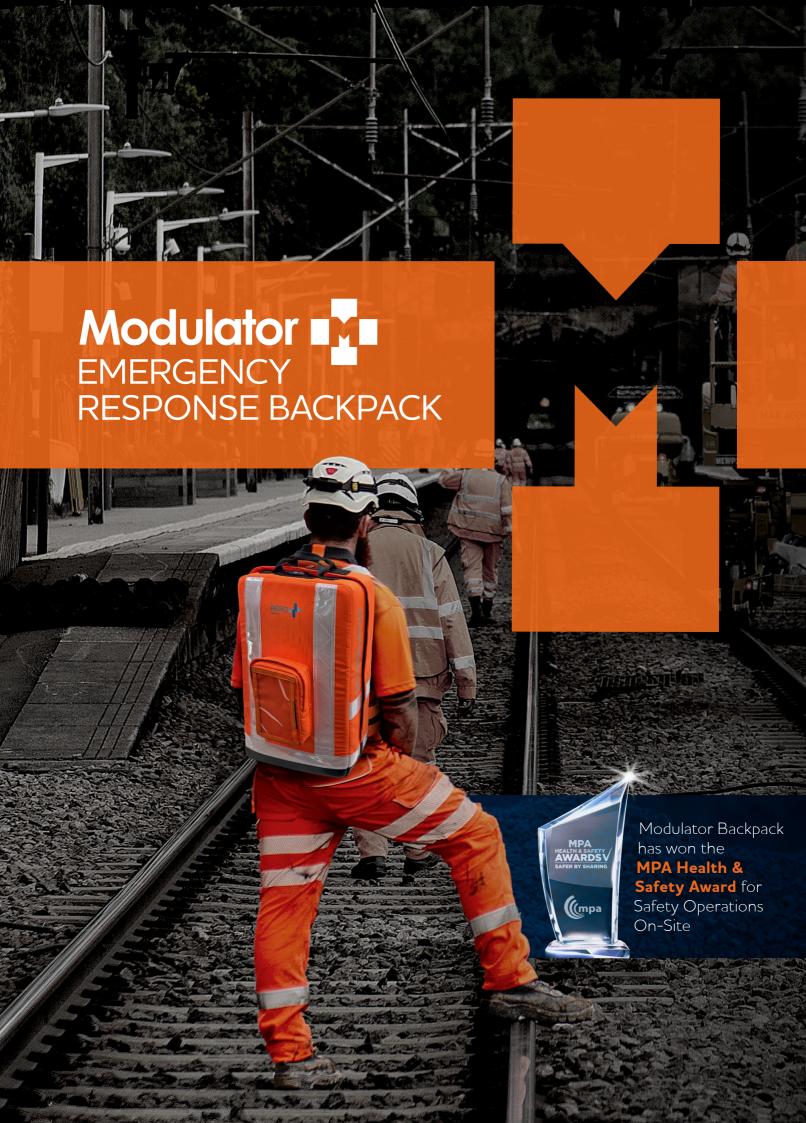

# The Ultimate Emergency Response Backpack

Inlock a new era of safety and preparedness with the Modulator Emergency Response Backpack meticulously crafted for professionals in the rail, wind farm, mining, heavy machinery, and oil & gas industries. Engineered to perfection, it goes beyond expectations, ensuring you're ready to respond with confidence in any emergency.

### Why the **Modulator Backpack** for your industry / sector »

- It effectively addresses the challenge of providing immediate first aid assistance in remote locations that have limited access to emergency services.
- Tailored to ensure your work colleagues are properly equipped to treat crush injuries as well as falls and slips, the Modulator Backpack is a dynamic first aid solution for first responders regardless of their experience / training to use.
- It's designed to swiftly respond to emergency scenarios, helping to mitigate and reduce the severity of injuries and address sudden cardiac arrest as well as critical haemorrhage control, ultimately enhancing positive patient safety outcomes.

Hands-free – easily be worn

**MODULATOR** EMERGENCY RESPONSE BACKPACK