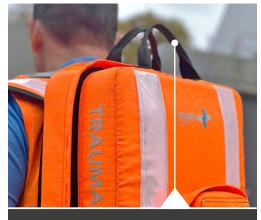

**Reinforced Carry Handles** 

**Quick Release Buckle** allowing it to be easily detached