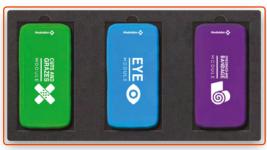

Thermal Insulation

Foul Weather Proof

Working Load Limit

Lightweight Design

Quick Release Buckle

- Burns Module
- Eye Module
- Trauma Module
- HeartSine® Samaritan® Defibrillator
- Dressings and Bandage Module
- Cuts and Grazes Module

**BURNS MODULE** 

**TRAUMA MODULE** 

| CONTENTS                                             | QTY |
|------------------------------------------------------|-----|
| AEROWOUND TRAUMA DRESSING MEDIUM 10x18CM PAD         | 1   |
| AEROBAND CC COTTON CALICO TRI-BANDAGE 90x90x127      | 1   |
| AEROPLAST EMERGENCY FOIL BLANKET SILVER 140x210CM    | 1   |
| AEROGLOVE NITRILE GLOVES POWDER FREE LARGE PAIR BLUE | 1   |
| RAPIDSTOP TOURNIQUET – ORANGE STRAP                  | 1   |
| AEROWOUND TRAUMA DRESSING LARGE 15x18CM PAD          | 1   |

### Includes a RapidStop® Tourniquet

Relies on key technologies to achieve rapid, intuitive and easy one-hand self-application.

| CLITC | ANID | CDATEC | MODILLE |
|-------|------|--------|---------|
| CUIS  | AND  | GRAZES | MODULE  |

| CONTENTS                                                     | QTY |
|--------------------------------------------------------------|-----|
| AEROPLAST WASHPROOF ASSORTED PLASTERS – ENVELOPE $\times$ 10 | 1   |
| AEROWOUND TRAUMA DRESSING MEDIUM 10x18CM PAD                 | 1   |
| AEROWOUND TRAUMA DRESSING LARGE 15x18CM PAD                  | 1   |
| AEROGLOVE NITRILE GLOVES POWDER FREE MEDIUM – PAIR           | 1   |
| AEROGLOVE NITRILE GLOVES POWDER FREE LARGE PAIR BLUE         | 1   |
| AEROPORE CLEAR ADHESIVE TAPE 2.5CMx5M                        | 1   |
| AEROHAZARD CLINICAL WASTE BAG 381x711x990MM – PACK x 25      | 1   |
| AEROWIPE SALINE CLEANSING WIPES BULK                         | 10  |

| CONTENTS                                            | QTY      |
|-----------------------------------------------------|----------|
| AEROWASH EYEWASH 250ML – EACH                       | 1        |
| AEROBAND CC COTTON CALICO TRI-BANDAGE 90x90x127CM   | 1        |
| AEROGLOVE NITRILE GLOVES POWDER FREE MEDIUM – PAIR  | 1        |
| AEROGLOVE NITRILE GLOVES POWDER FREE – EXTRA LARGE, | , PAIR 1 |
| AEROWOUND HSE EYE PAD – EACH                        | 3        |
| AEROWASH 20ML EYEWASH – EACH                        | 2        |