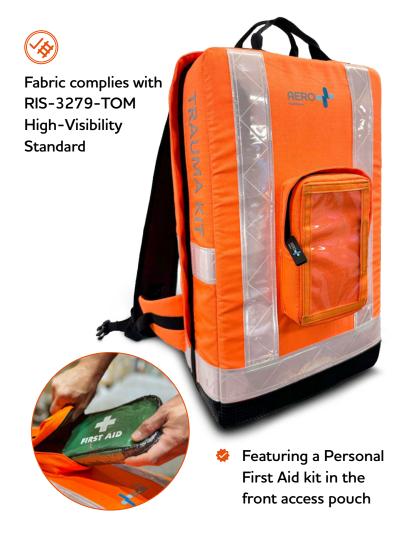

Hands-free – easily be worn

**MODULATOR** EMERGENCY RESPONSE BACKPACK

### Modulator ...

\*\*Transforming On-Site Emergency Support for Wind Farm Crew Operatives\*\*

**Document Zip Compartment** 

**Thermal Insulation Foam** for the AED to function in the cold

**Prominent space for Asset Tags** to be displayed front and back

**Reinforced Carry Handles** 

**Quick Release Buckle** allowing it to be easily detached