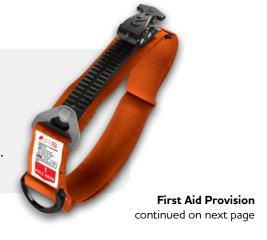

### Includes a RapidStop® Tourniquet

Relies on key technologies to achieve rapid, intuitive and easy one-hand self-application.

| CLITC | ANID | CDATEC | MODILLE |
|-------|------|--------|---------|
| CUIS  | AND  | GRAZES | MODULE  |