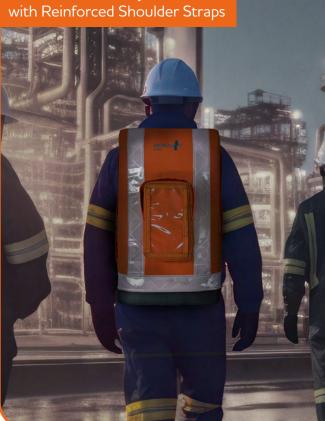

## WIND FARM INDUSTRY

### Modulator ...

\*\*Transforming On-Site Emergency Support for Wind Farm Crew Operatives\*\*

**Document Zip Compartment** 

**Thermal Insulation Foam** for the AED to function in the cold

**Prominent space for Asset Tags** to be displayed front and back