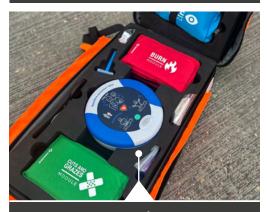

### \*\*What first aid provision is inside the backpack?

#### Includes a HeartSine® Defibrillator\*

Delivers a potentially life-saving shock for someone suffering from sudden cardiac arrest. \*Optional AED includes either a Samaritan® 350P / 360P / 500P.

| CONTENTS                                                | QTY |
|---------------------------------------------------------|-----|
| AEROBURN STERILE FACE GEL DRESSING FACE MASK            | 1   |
| AEROBURN STERILE GEL DRESSING 20x20CM                   | 1   |
| AEROPLAST EMERGENCY FOIL BLANKET SILVER 140x210CM       | 1   |
| AEROGLOVE NITRILE GLOVES POWDER FREE MEDIUM – PAIR      | 1   |
| AEROGLOVE NITRILE GLOVES POWDER FREE EXTRA LARGE – PAIR | 1   |

**BURNS MODULE** 

**TRAUMA MODULE** 

| CONTENTS                                             | QTY |
|------------------------------------------------------|-----|
| AEROWOUND TRAUMA DRESSING MEDIUM 10x18CM PAD         | 1   |
| AEROBAND CC COTTON CALICO TRI-BANDAGE 90x90x127      | 1   |
| AEROPLAST EMERGENCY FOIL BLANKET SILVER 140x210CM    | 1   |
| AEROGLOVE NITRILE GLOVES POWDER FREE LARGE PAIR BLUE | 1   |
| RAPIDSTOP TOURNIQUET – ORANGE STRAP                  | 1   |
| AEROWOUND TRAUMA DRESSING LARGE 15x18CM PAD          | 1   |

### Includes a RapidStop® Tourniquet

Relies on key technologies to achieve rapid, intuitive and easy one-hand self-application.

| CLITC | ANID | CDATEC | MODILLE |
|-------|------|--------|---------|
| CUIS  | AND  | GRAZES | MODULE  |