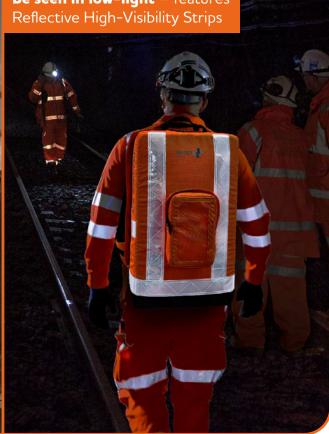

### Why the **Modulator Backpack** for your industry / sector »

- It effectively addresses the challenge of providing immediate first aid assistance in remote locations that have limited access to emergency services.
- Tailored to ensure your work colleagues are properly equipped to treat crush injuries as well as falls and slips, the Modulator Backpack is a dynamic first aid solution for first responders regardless of their experience / training to use.
- It's designed to swiftly respond to emergency scenarios, helping to mitigate and reduce the severity of injuries and address sudden cardiac arrest as well as critical haemorrhage control, ultimately enhancing positive patient safety outcomes.