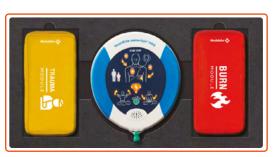

Thermal Insulation

Foul Weather Proof

Working Load Limit

Lightweight Design

Quick Release Buckle

- Burns Module
- Eye Module
- Trauma Module
- HeartSine® Samaritan® Defibrillator
- Dressings and Bandage Module
- Cuts and Grazes Module

#### Includes a HeartSine® Defibrillator\*

Delivers a potentially life-saving shock for someone suffering from sudden cardiac arrest. \*Optional AED includes either a Samaritan® 350P / 360P / 500P.

| CONTENTS                                                | QTY |
|---------------------------------------------------------|-----|
| AEROBURN STERILE FACE GEL DRESSING FACE MASK            | 1   |
| AEROBURN STERILE GEL DRESSING 20x20CM                   | 1   |
| AEROPLAST EMERGENCY FOIL BLANKET SILVER 140x210CM       | 1   |
| AEROGLOVE NITRILE GLOVES POWDER FREE MEDIUM – PAIR      | 1   |
| AEROGLOVE NITRILE GLOVES POWDER FREE EXTRA LARGE – PAIR | 1   |