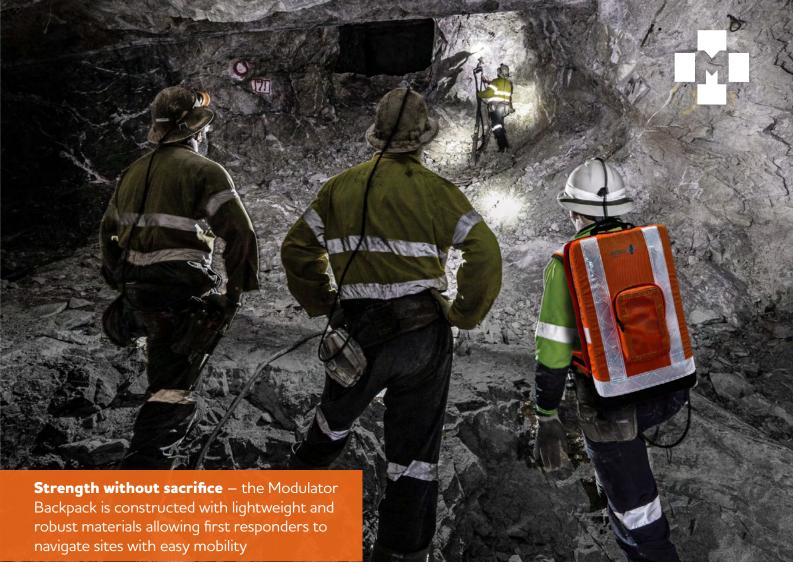

### Why the **Modulator Backpack** for your industry / sector »

- It effectively addresses the challenge of providing immediate first aid assistance in remote locations that have limited access to emergency services.
- Tailored to ensure your work colleagues are properly equipped to treat crush injuries as well as falls and slips, the Modulator Backpack is a dynamic first aid solution for first responders regardless of their experience / training to use.
- It's designed to swiftly respond to emergency scenarios, helping to mitigate and reduce the severity of injuries and address sudden cardiac arrest as well as critical haemorrhage control, ultimately enhancing positive patient safety outcomes.