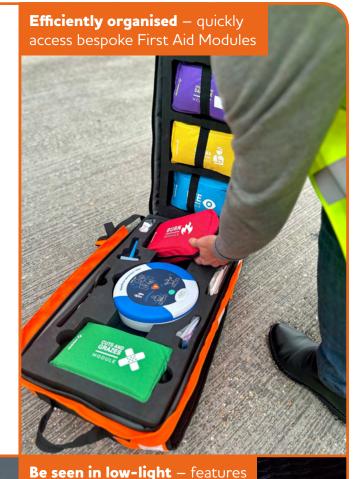

Thermal Insulation

Foul Weather Proof

Working Load Limit

Lightweight Design

Quick Release Buckle

- Burns Module
- Eye Module
- Trauma Module
- HeartSine® Samaritan® Defibrillator
- Dressings and Bandage Module
- Cuts and Grazes Module

### \*\*What first aid provision is inside the backpack?

#### Includes a HeartSine® Defibrillator\*

Delivers a potentially life-saving shock for someone suffering from sudden cardiac arrest. \*Optional AED includes either a Samaritan® 350P / 360P / 500P.

| CONTENTS                                                | QTY |
|---------------------------------------------------------|-----|
| AEROBURN STERILE FACE GEL DRESSING FACE MASK            | 1   |
| AEROBURN STERILE GEL DRESSING 20x20CM                   | 1   |
| AEROPLAST EMERGENCY FOIL BLANKET SILVER 140x210CM       | 1   |
| AEROGLOVE NITRILE GLOVES POWDER FREE MEDIUM – PAIR      | 1   |
| AEROGLOVE NITRILE GLOVES POWDER FREE EXTRA LARGE – PAIR | 1   |