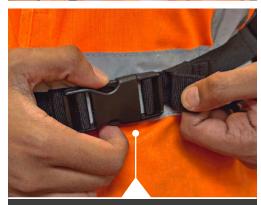

**Reinforced Carry Handles** 

**Quick Release Buckle** allowing it to be easily detached