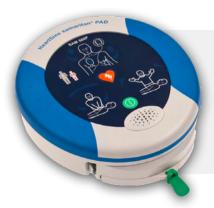

#### Includes a HeartSine® Defibrillator\*

Delivers a potentially life-saving shock for someone suffering from sudden cardiac arrest. \*Optional AED includes either a Samaritan® 350P / 360P / 500P.

| CONTENTS                                                | QTY |
|---------------------------------------------------------|-----|
| AEROBURN STERILE FACE GEL DRESSING FACE MASK            | 1   |
| AEROBURN STERILE GEL DRESSING 20x20CM                   | 1   |
| AEROPLAST EMERGENCY FOIL BLANKET SILVER 140x210CM       | 1   |
| AEROGLOVE NITRILE GLOVES POWDER FREE MEDIUM – PAIR      | 1   |
| AEROGLOVE NITRILE GLOVES POWDER FREE EXTRA LARGE – PAIR | 1   |